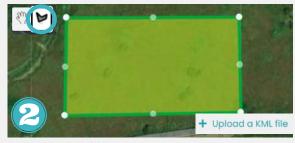

- land cover
- soil types
- flooding risk
- elevation
- geology
- hydrography
- precipitation
- temperature

Access the <u>website</u>. Write your land location in **Enter the address** box and click **Search**. You can write the barrio or the street. Use the mouse or the + and - signs to move through the map to find your land.

Select Puerto Rico or U.S. Virgin Islands. Fill in your name and email. Click CREATE REPORT. Explore the results by checking the layer boxes to display them on the map. You can download them in KML. Click My land to return to your area. You will receive an email with the report links.