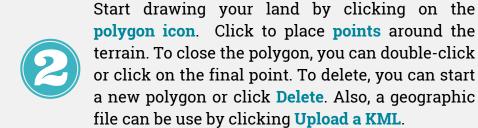

Select Puerto Rico or U.S. Virgin Islands. Fill in your name and email. Click CREATE REPORT. Explore the results by checking the layer boxes to display them on the map. You can download them in KML. Click My land to return to your area. You will receive an email with the report links.