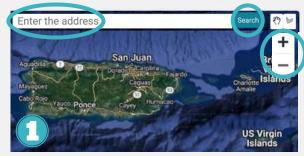

- land cover
- soil types
- flooding risk
- elevation
- geology
- hydrography
- precipitation
- temperature

Access the <u>website</u>. Write your land location in **Enter the address** box and click **Search**. You can write the barrio or the street. Use the mouse or the + and - signs to move through the map to find your land.