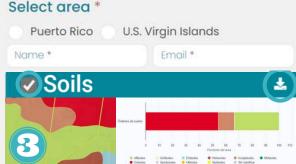

Select Puerto Rico or U.S. Virgin Islands. Fill in your name and email. Click CREATE REPORT. Explore the results by checking the layer boxes to display them on the map. You can download them in KML. Click My land to return to your area. You will receive an email with the report links.